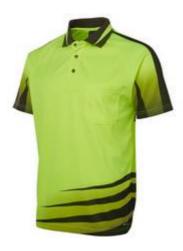

## Hi Vis Rippa Sub Polo 6HVRS

## Details

- 100% Polyester for durability
- 160gsm micro mesh fabric
- Dri™ moisture wicking fabric designed to help keep you cool and dry
- Complies with Standard AS/NZS 4399:1996 for UPF Protection (UPF 50+)
- · Complies with Standards AS/NZS 1906.4:2010 AS/NZS 4602.1:2011 Day Only
  - Jacquard Hi Vis stripe insert collar
    - Raglan sleeves
    - Chest pocket with pen insert
    - Straight hem with side splits
      - Easy care fabric Quick drying