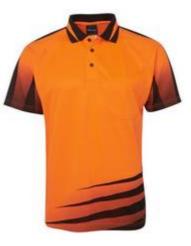

## Hi Vis Rippa Sub Polo 6HVRS

## Details

- 100% Polyester for durability
- 160gsm micro mesh fabric
- Dri™ moisture wicking fabric designed to help keep you cool and dry
- Complies with Standard AS/NZS 4399:1996 for UPF Protection (UPF 50+)
- · Complies with Standards AS/NZS 1906.4:2010 AS/NZS 4602.1:2011 Day Only
  - Jacquard Hi Vis stripe insert collar
    - Raglan sleeves
    - Chest pocket with pen insert
    - Straight hem with side splits
      - Easy care fabric Quick drying